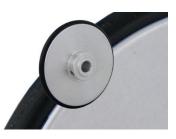

## MRA200GR10

Measuring wheel MRA200GR10 Circumference: 200 mm, Surface finish: O-ring 3,5 mm, material NBR70 Fields of application: Wood, painted surfaces, paper, plastics. For encoders with shaft Ø 10 mm.