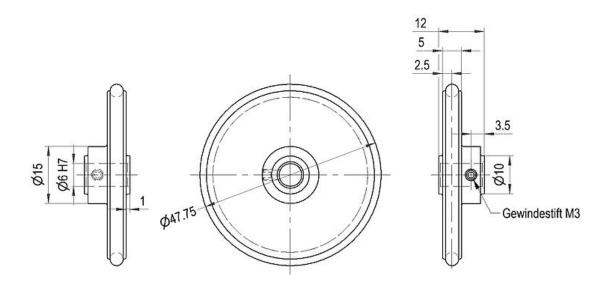

### **Product data**

| Circumference         | 150 mm                                        |
|-----------------------|-----------------------------------------------|
| Surface finish        | NBR70                                         |
| Hardness/Shore A      | 70                                            |
| Wheel body material   | AlMgSi1                                       |
| Standard bore-hole    | Ø 6 mm                                        |
| Width                 | O-ring 3.5 mm                                 |
| Operating temperature | -40 °C up to +85 °C                           |
| Weight                | 30 g                                          |
| Order number(s)       | MR150GR06 (measuring wheel, bore-hole Ø 6 mm) |

#### Drawing

All dimensional specifications in mm.