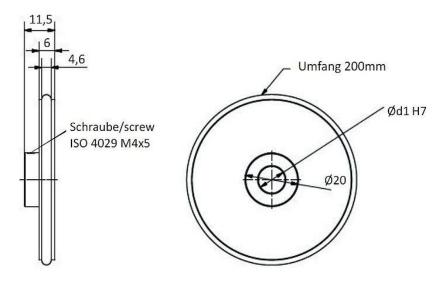

### **Product data**

| Circumference         | 200 mm                                                      |
|-----------------------|-------------------------------------------------------------|
| Surface finish        | NBR70                                                       |
| Hardness/Shore A      | 70                                                          |
| Wheel body material   | AIMgSi1                                                     |
| Standard bore-hole    | Ø 6 mm                                                      |
| Width                 | O-ring 3.5 mm                                               |
| Operating temperature | -40 °C up to +85 °C                                         |
| Weight                | 48 g                                                        |
| Order number(s)       | MRA200GR10 (measuring wheel, bore-hole $\varnothing$ 10 mm) |

#### Drawing

All dimensional specifications in mm.