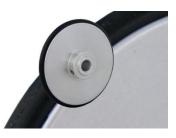

## MR150GR06

Measuring wheel MR150GR06 Circumference: 150 mm, Surface finish: O-ring 3,5 mm, material NBR70 Fields of application: Wood, metal, conveyor belts, paper, textiles. For encoders with shaft Ø 6 mm.