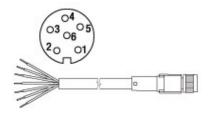

#### KI-5-67

#### Female connector KI-5-67: Suitable for encoder with sensor connector outlet SB5 and SC5, 5 pin, IP67

Ready-made shielded connection cable with female cable connector straight, shield connected.