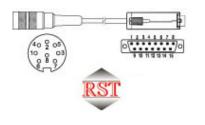

#### KD-8-40-15-S-RST

#### Female connector KD-8-40-15-S-RST: For frequency inverters: RST

Suitable for encoder with connector outlet SI8 and SH8, 8 pin, IP40. Connector (Sub-D 15 pin, 2 rows). Ready-made shielded connection cable with female cable connector straight and Sub-D connector. Female connector/ housing / connector housing electrically connected.