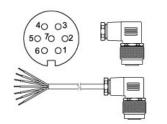

## KIA-5-67

#### Female connector KIA-5-67: Suitable for encoder with sensor connector outlet SB5 and SC5, 5 pin, IP67

Ready-made shielded connection cable with female cable connector angular, shield connected.