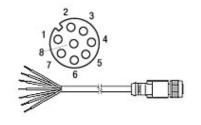

#### KI-8-67

#### Female connector KI-8-67: Suitable for encoder with sensor connector outlet SB8 and SC8, 8 pin, IP67

Ready-made shielded connection cable with female cable connector straight, shield connected.

The Encoder Experts