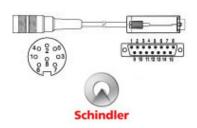

#### KD-8-40-15-S-SDR

#### Female connector KD-8-40-15-S-SDR: For controller: Schindler MX

Suitable for encoder with connector outlet SI8 and SH8, 8 pin, IP40. Connector (Sub-D 15 pin, 2 rows). Ready-made shielded connection cable with female cable connector straight and Sub-D connector Female connector/ housing / connector housing electrically connected.