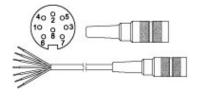

#### KI-8-67

#### Female connector KI-8-67: Suitable for encoder with sensor connector outlet SB8 and SC8, 8 pin, IP67

Ready-made shielded connection cable with female cable connector straight, shield connected.

The Encoder Experts