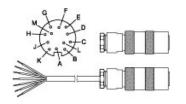

#### KD-SH12-67

## Female connector KD-SH12-67: Suitable for encoder with connector outlet SI/SH, 12 pin, IP67

Straight female connector or straight connector with ready made cable.

The Encoder Experts