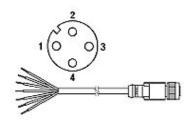

#### Female connectors / cable with female connector

• for sensor-connector SB/SC (M12 x 1)

KI-4-67

#### Female connector KI-4-67: Suitable for encoder with sensor connector outlet SB4 and SC4, 4 pin, IP67

Ready-made shielded connection cable with female cable connector straight, shield connected.