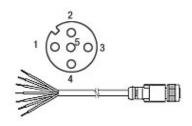

#### Female connectors / cable with female connector

• for sensor-connector SB/SC (M12 x 1)

KI-4-67

#### Female connector KI-4-67: Suitable for encoder with sensor connector outlet SB4 and SC4, 4 pin, IP67

Ready-made shielded connection cable with female cable connector straight, shield connected.