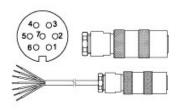

#### KI-5-67

#### Female connector KI-5-67: Suitable for encoder with sensor connector outlet SB5 and SC5, 5 pin, IP67

Ready-made shielded connection cable with female cable connector straight, shield connected.