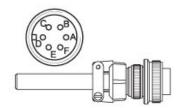

#### KD-12-67

#### Female connector KD-12-67: Suitable for encoder with connector outlet S4/S5, S4R/S5R, 12 pin, IP67

Straight female connector or straight connector with ready made cable. Clockwise or anti-clockwise.