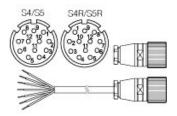

#### KD-12-67

#### Female connector KD-12-67: Suitable for encoder with connector outlet S4/S5, S4R/S5R, 12 pin, IP67

Straight female connector or straight connector with ready made cable. Clockwise or anti-clockwise.

#### KDA-12-67

Female connector KDA-12-67: Suitable for encoder with connector outlet S4/S5, S4R/S5R, 12 pin, IP67

Angular female connector or angular connector with ready made cable. Clockwise or anti-clockwise. Insert any mountable.