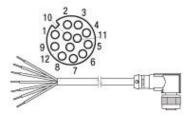

## KIA-12-67

#### Female connector KIA-12-67: Suitable for encoder with sensor connector outlet SB12 and SC12, 12 pin, IP67

Ready-made shielded connection cable with female cable connector angular, shield connected.