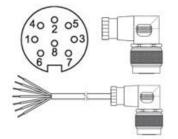

#### KI-8-67

#### Female connector KI-8-67: Suitable for encoder with sensor connector outlet SB8 and SC8, 8 pin, IP67

Ready-made shielded connection cable with female cable connector straight, shield connected.

The Encoder Experts

#### Female connector KI-8-67: Suitable for encoder with sensor connector outlet SB8 and SC8, 8 pin, IP67

Ready-made shielded connection cable with female cable connector angular, shield connected.