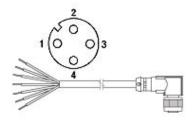

#### KIA-4-67

#### Female connector KIA-4-67: Suitable for encoder with sensor connector outlet SB4 and SC4, 4 pin, IP67

Ready-made shielded connection cable with female cable connector angular, shield connected.