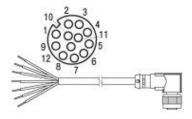

## KIA-12-67

#### Female connector KIA-12-67: Suitable for encoder with sensor connector outlet SB12 and SC12, 12 pin, IP67

Ready-made shielded connection cable with female cable connector angular, shield connected.