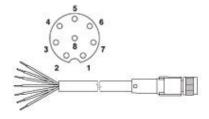

#### KI-8-67

#### Female connector KI-8-67: Suitable for encoder with sensor connector outlet SB8 and SC8, 8 pin, IP67

Ready-made shielded connection cable with female cable connector straight, shield connected.

The Encoder Experts