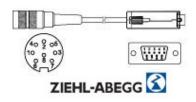

### KD-8-40-15-S-ZIL

#### Female connector KD-8-40-15-S-ZIL: For frequency inverters: Ziehl-Abegg

Suitable for encoder with connector outlet SI8 and SH8, 8 pin, IP40. connector (Sub-D 9 pin, 2 rows). Ready-made shielded connection cable with female cable connector straight and Sub-D connector. Female connector/ housing / connector housing electrically connected.