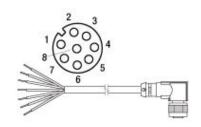

#### Female connector KI-8-67: Suitable for encoder with sensor connector outlet SB8 and SC8, 8 pin, IP67

Ready-made shielded connection cable with female cable connector angular, shield connected.