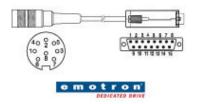

#### Female connectors / cable with female connector

for frequency inverters

KD-8-40-15-S-DIZ

#### Female connector KD-8-40-15-S-DIZ: For frequency inverters: Emotron

Suitable for encoder with connector outlet SI8 and SH8, 8 pin, IP40. Connector (Sub-D 15 pin, 2 rows). Ready-made shielded connection cable with female cable connector straight and Sub-D connector. Female connector/ housing / connector housing electrically connected.