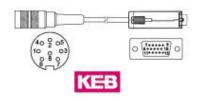

#### KD-8-40-15-S-KEB

#### Female connector KD-8-40-15-S-KEB: For frequency inverters: KEB

Suitable for encoder with connector outlet SI8 and SH8, 8 pin, IP40. connector (Sub-D 15 pin, 3 rows). Ready-made shielded connection cable with female cable connector straight and Sub-D connector Female connector/ housing / connector housing electrically connected.