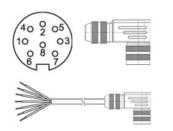

### KI-12-67

#### Female connector KI-12-67: Suitable for encoder with sensor connector outlet SB12 and SC12, 12 pin, IP67

Ready-made shielded connection cable with female cable connector straight, shield connected.

## KIA-12-67

#### Female connector KIA-12-67: Suitable for encoder with sensor connector outlet SB12 and SC12, 12 pin, IP67

Ready-made shielded connection cable with female cable connector angular, shield connected.