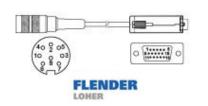

#### KD-8-40-15-S-LOH

#### Female connector KD-8-40-15-S-LOH: For frequency inverters: Flender Loher, type Dynavert L

Suitable for encoder with connector outlet SI8 and SH8, 8 pin, IP40. connector (Sub-D 15 pin, 3 rows). Ready-made shielded connection cable with female cable connector straight and Sub-D connector. Female connector/ housing / connector housing electrically connected.