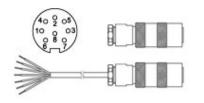

### KI-12-67

#### Female connector KI-12-67: Suitable for encoder with sensor connector outlet SB12 and SC12, 12 pin, IP67

Ready-made shielded connection cable with female cable connector straight, shield connected.