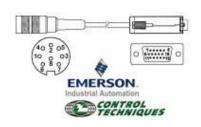

## KD-8-40-15-S-CTF

#### Female connector KD-8-40-15-S-CTF: For frequency inverters: Control Techniques

Suitable for encoder with connector outlet SI8 and SH8, 8 pin, IP40. Connector (Sub-D 15 pin, 3 rows). Ready-made shielded connection cable with female cable connector straight and Sub-D connector Female connector/ housing / connector housing electrically connected.