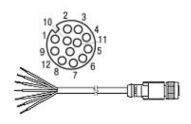

### KI-12-67

#### Female connector KI-12-67: Suitable for encoder with sensor connector outlet SB12 and SC12, 12 pin, IP67

Ready-made shielded connection cable with female cable connector straight, shield connected.