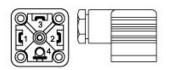

#### Female connectors / cable with female connector

• for MIL-connector S6

KM-6-40

Female connector KM-6-40: Suitable for encoder with MIL-connector outlet S6, 6 pin, IP40

Straight female connector.