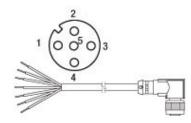

#### KIA-4-67

#### Female connector KIA-4-67: Suitable for encoder with sensor connector outlet SB4 and SC4, 4 pin, IP67

Ready-made shielded connection cable with female cable connector angular, shield connected.