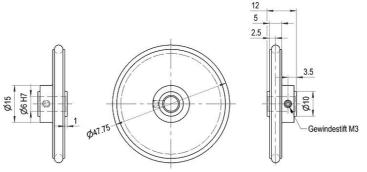

## **Product data**

Circumference 150 mm Surface finish NBR70 Hardness/Shore 70

Α

Wheel body AIMgSi1

material

Standard Ø 6 mm

bore-hole

Width O-ring 3.5 mm
Operating -40 °C up to +85 °C

temperature

Weight 30 g

Order number(s)

MR200GR06 Measuring wheel, bore-hole Ø 6 mm

# **Drawings and STEP-Data**

All dimensional specifications in mm