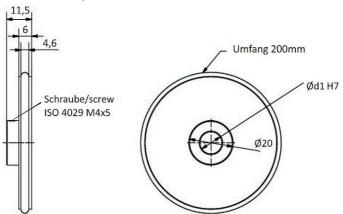

## **Product data**

Circumference 200 mm Surface finish NBR70 Hardness/Shore 70

Α

Wheel body Aluminum

material

Standard Ø 10 mm

bore-hole

Width O-ring 3.5 mm
Operating -40 °C up to +80 °C

temperature

Weight 48 g

Order number(s)

MRA200GR10 Measuring wheel, bore-hole Ø 10 mm

## **Drawings and STEP-Data**

All dimensional specifications in mm