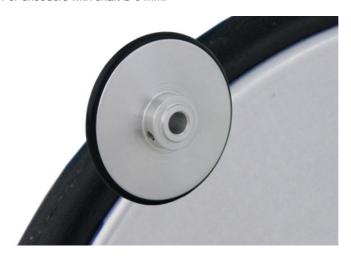

### Measuring wheel MR150GR06

Circumference: 150 mm,

Surface finish: O-ring 3,5 mm, material NBR70

Fields of application: Wood, metal, conveyor belts, paper, textiles.

For encoders with shaft Ø 6 mm.

## **Product data**

Circumference 150 mm Surface finish NBR70 Hardness/Shore 70

Α

Wheel body AIMgSi1

material

Standard Ø 6 mm

bore-hole

Width O-ring 3.5 mm
Operating -40 °C up to +85 °C

temperature

Weight 30 g

Order number(s)

MR200GR06 Measuring wheel, bore-hole Ø 6 mm