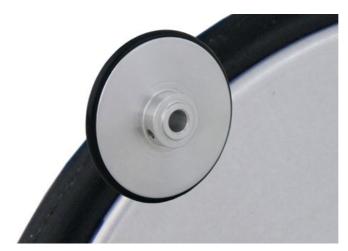

## Measuring wheel MRA200GR10

Circumference: 200 mm,

Surface finish: O-ring 3,5 mm, material NBR70

Fields of application: Wood, painted surfaces, paper, plastics.

For encoders with shaft  $\emptyset$  10 mm.

## **Product data**

Circumference 200 mm Surface finish NBR70 Hardness/Shore 70

Α

Wheel body Aluminum

material

Standard Ø 10 mm

bore-hole

Width O-ring 3.5 mm
Operating -40 °C up to +80 °C

temperature

Weight 48 g

Order number(s)

MRA200GR10 Measuring wheel, bore-hole Ø 10 mm